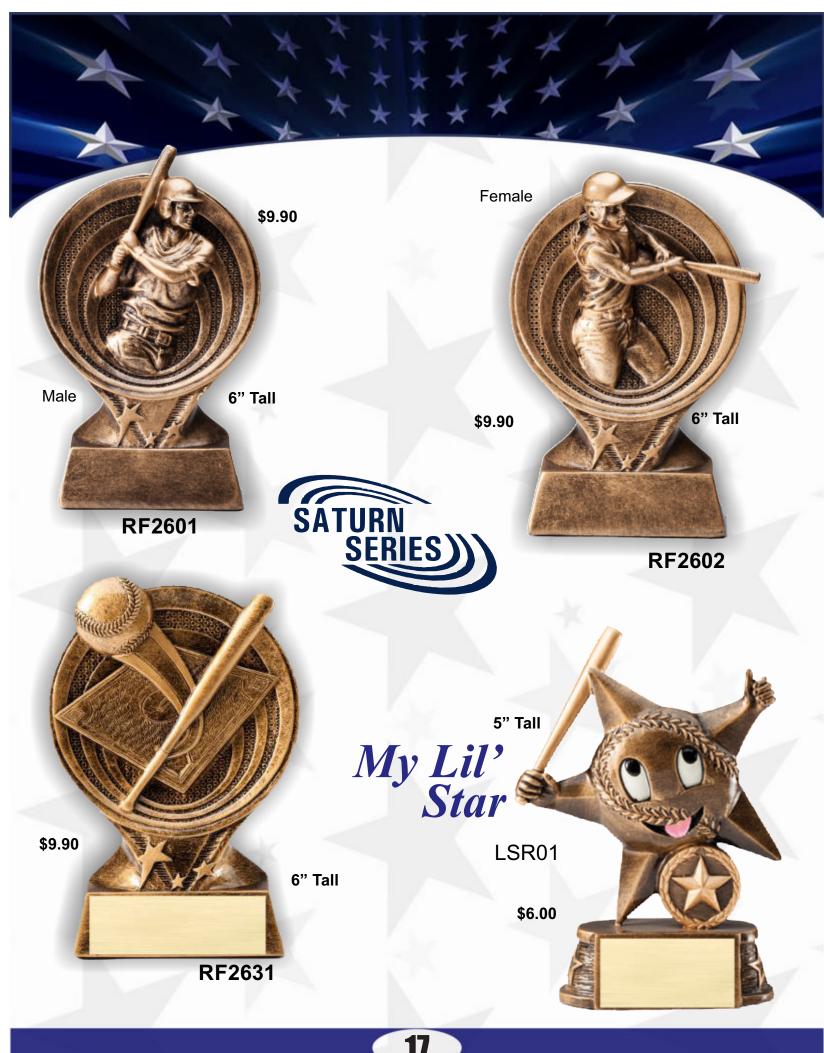

# **Team Award**

## Gallery Sculptures

Available in 2" & 23/4" Tall

**MDC402** 



**Sports Medals** 

Medals Available in Gold, Silver & Bronze

\$5.95



**Diamond Cut Medals** 







RF-7000-12-BM





#### **Gallery Sculptures**

## Team Award Coaches Award



71/4" Tall

\$91.95



#### Beautiful Multi-Color Large Statuettes

83/4" Tall

\$102.50



## \$11.45

## Banner Series



**RFS231** 

## Participation Youth Leagues



**RF2501B** 

#### Great For Baseball & Softball



**RF2501A** 





81/2" Tall



Male Baseball



**Average** Heights!!!!

> 61/2" Tal











## **Running Star Series**



Softball 1/2"

\$15.00

5½"

RST602



71/2"



**RST802** 



**Baseball** 

\$9.00

\$9.00















**Prices Listed A Marble Base (BMCB1) RG1002** 



#### **Softball Baseball** \$10.75 **Over 10" Over 10**" **These Figures** can be put on \$10.75 almost any base Figures here are shown on in our catalog an optional marble base for display purposes only MF5402 MF5302 MF5401 \$8.20 **Baseball Victory** Over 6" **Backdrop** \$8.20 **Figures** MF5301 Figures here are shown on an optional marble base Softball for display purposes only

## High Relief Series

**RFH501** 



Male Baseball

**7½" Tall** 

\$20.90

\$20.90



Side View

Softball



61/4" Tall

\$6.00





Female Baseball

**RFH502** 

Stands or Hangs on a wall





Stand or

Hangs on the Wall

RF8601

71/4" Tall

Holds a 3½" X 5" Photo

5½" Tall

**RS01** 

\$10.05





MX901 MX902

Male Baseball Female Softball



MX80