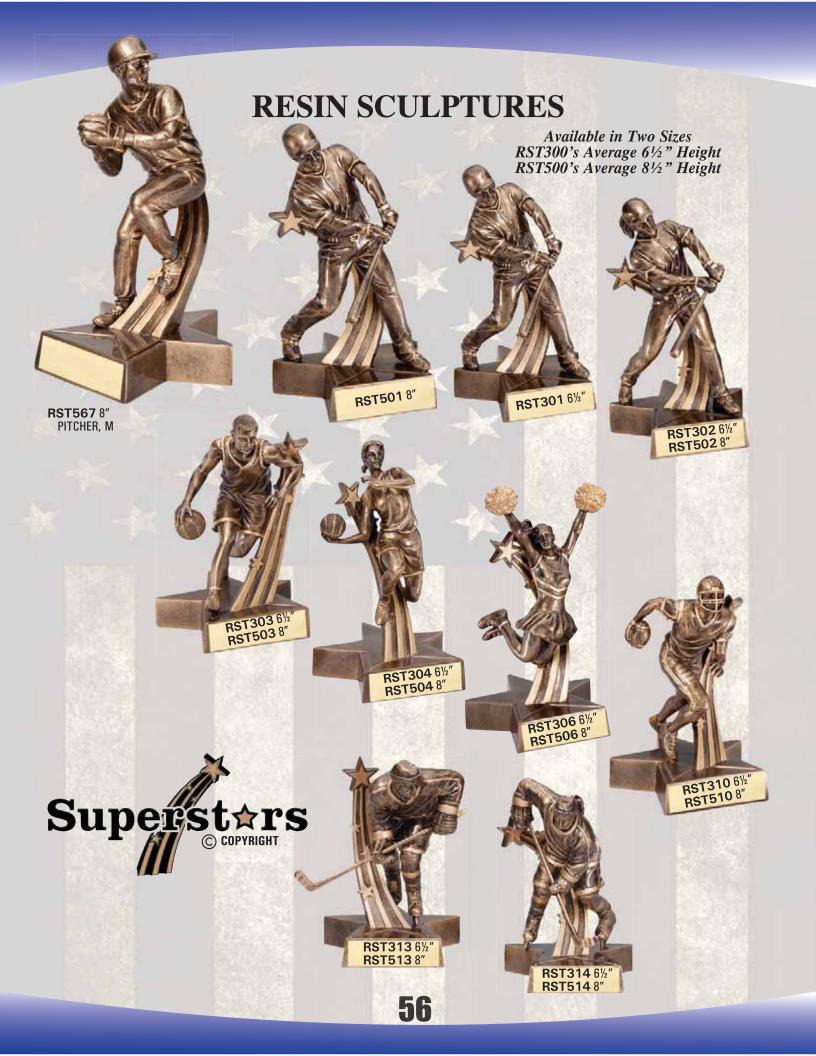

# **Team Award**

## Gallery Sculptures

Available in 2" & 23/4" Tall

**MDC402** 



**Sports Medals** 

Medals Available in Gold, Silver & Bronze

\$5.95



**Diamond Cut Medals** 







RF-7000-12-BM





#### **Gallery Sculptures**

## Team Award Coaches Award



71/4" Tall

\$91.95



#### Beautiful Multi-Color Large Statuettes

83/4" Tall

\$102.50



## \$11.45

## Banner Series



**RFS231** 

## Participation Youth Leagues



**RF2501B** 

#### Great For Baseball & Softball



**RF2501A** 





81/2" Tall



Male Baseball



**Average** Heights!!!!

> 61/2" Tal











## **Running Star Series**



Softball 1/2"

\$15.00

5½"

RST602



71/2"



**RST802** 



**Baseball** 

\$9.00

\$9.00















**Prices Listed A Marble Base (BMCB1) RG1002** 



#### **Softball Baseball** \$10.75 **Over 10" Over 10**" **These Figures** can be put on \$10.75 almost any base Figures here are shown on in our catalog an optional marble base for display purposes only MF5402 MF5302 MF5401 \$8.20 **Baseball Victory** Over 6" **Backdrop** \$8.20 **Figures** MF5301 Figures here are shown on an optional marble base Softball for display purposes only

## High Relief Series

**RFH501** 



Male Baseball

**7½" Tall** 

\$20.90

\$20.90



Side View

Softball



61/4" Tall

\$6.00





Female