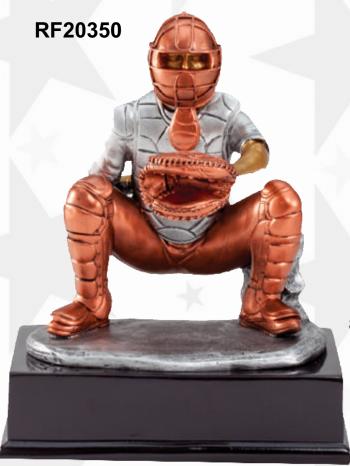

# **Team Award**

## Gallery Sculptures

Available in 2" & 23/4" Tall

**MDC402** 



**Sports Medals** 

Medals Available in Gold, Silver & Bronze

\$5.95



**Diamond Cut Medals** 







RF-7000-12-BM





#### **Gallery Sculptures**

## Team Award Coaches Award



71/4" Tall

\$91.95



#### Beautiful Multi-Color Large Statuettes

83/4" Tall

\$102.50



## \$11.45

## Banner Series



**RFS231** 

## Participation Youth Leagues



**RF2501B** 

#### Great For Baseball & Softball



**RF2501A** 





81/2" Tall



Male Baseball



**Average** Heights!!!!

> 61/2" Tal











## **Running Star Series**



Softball 1/2"

\$15.00

5½"

RST602



71/2"



**RST802** 



**Baseball** 

\$9.00

\$9.00















**Prices Listed A Marble Base (BMCB1) RG1002** 



#### **Softball Baseball** \$10.75 **Over 10" Over 10**" **These Figures** can be put on \$10.75 almost any base Figures here are shown on in our catalog an optional marble base for display purposes only MF5402 MF5302 MF5401 \$8.20 **Baseball Victory** Over 6" **Backdrop** \$8.20 **Figures** MF5301 Figures here