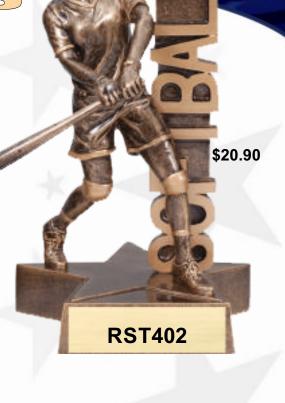

## High Relief Series

**RFH501** 

Male Baseball

**7½" Tall** 

\$20.90

\$20.90

Side View

Softball