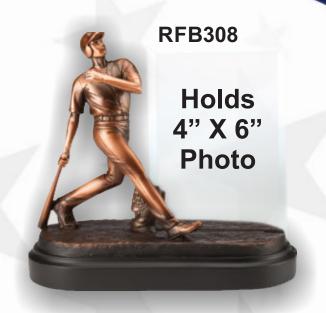

71/4" Tall

Holds a 3½" X 5" Photo

5½" Tall

**RS01** 

\$10.05

MX901 MX902

Male Baseball Female Softball

MX801 MX802