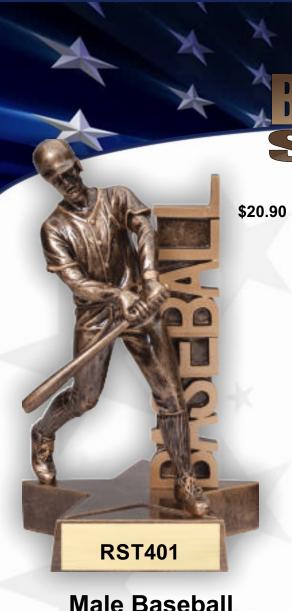

## High Relief Series

**RFH501** 

Male Baseball

**7½" Tall** 

\$20.90

\$20.90

Side View

Softball