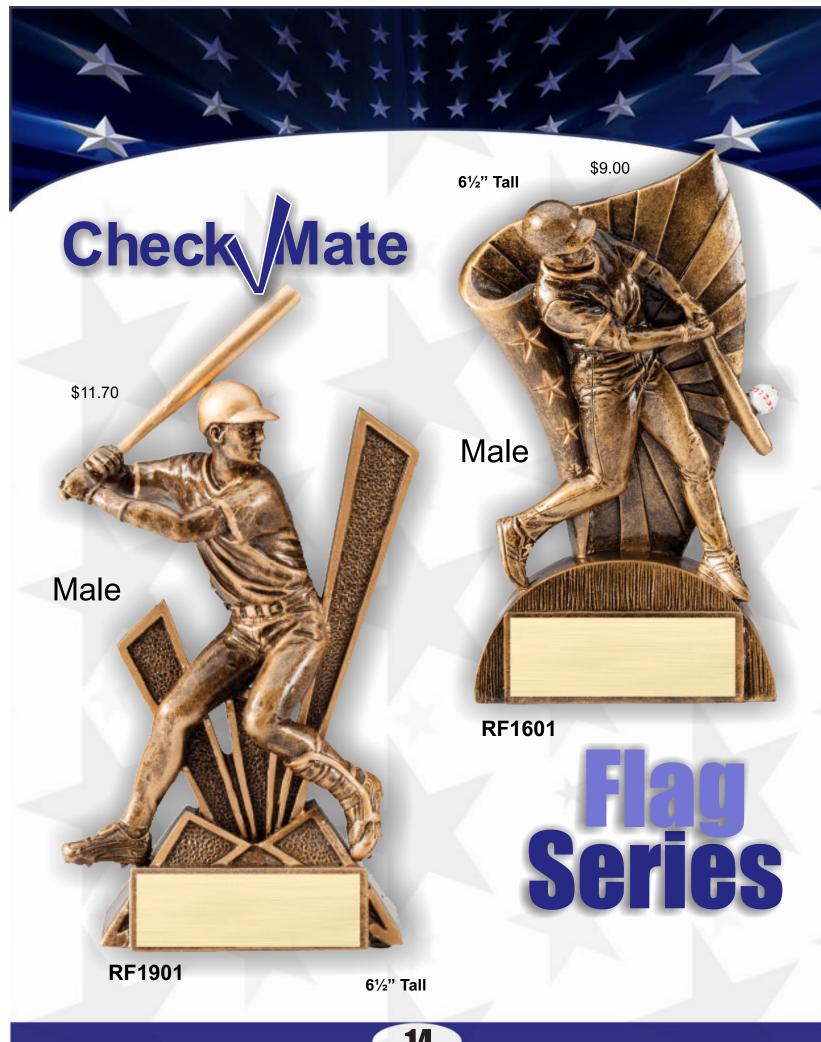

# **Team Award**

## Gallery Sculptures

Available in 2" & 23/4" Tall

**MDC402** 



**Sports Medals** 

Medals Available in Gold, Silver & Bronze

\$5.95



**Diamond Cut Medals** 







RF-7000-12-BM





#### **Gallery Sculptures**

## Team Award Coaches Award



71/4" Tall

\$91.95



#### Beautiful Multi-Color Large Statuettes

83/4" Tall

\$102.50



## \$11.45

## Banner Series



**RFS231** 

## Participation Youth Leagues



**RF2501B** 

#### Great For Baseball & Softball



**RF2501A** 





81/2" Tall



Male Baseball



**Average** Heights!!!!

> 61/2" Tal











## **Running Star Series**



Softball 1/2"

\$15.00

5½"

RST602



71/2"



**RST802** 



**Baseball** 

\$9.00

\$9.00















**Prices Listed A Marble Base (BMCB1) RG1002** 



#### **Softball Baseball** \$10.75 **Over 10" Over 10**" **These Figures** can be put on \$10.75 almost any base Figures here are shown on in our catalog an optional marble base for display purposes only MF5402 MF5302 MF5401 \$8.20 **Baseball Victory** Over 6" **Backdrop** \$8.20 **Figures** MF5301 Figures here are shown on an optional marble base Softball for display purposes only

## High Relief Series

**RFH501** 



Male Baseball

**7½" Tall** 

\$20.90

\$20.90



Side View

Softball



61/4" Tall

\$6.00





Female Baseball

**RFH502** 

Stands or Hangs on a wall





Stand or

Hangs on th