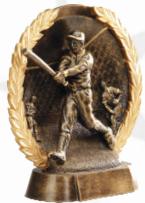

## High Relief Series

**RFH501** 

Male Baseball

**7½" Tall** 

\$20.90

\$20.90

Side View

Softball

61/4" Tall

\$6.00

Female Baseball

**RFH502** 

Stands or Hangs on a wall

Stand or

Hangs on the Wall

RF8601