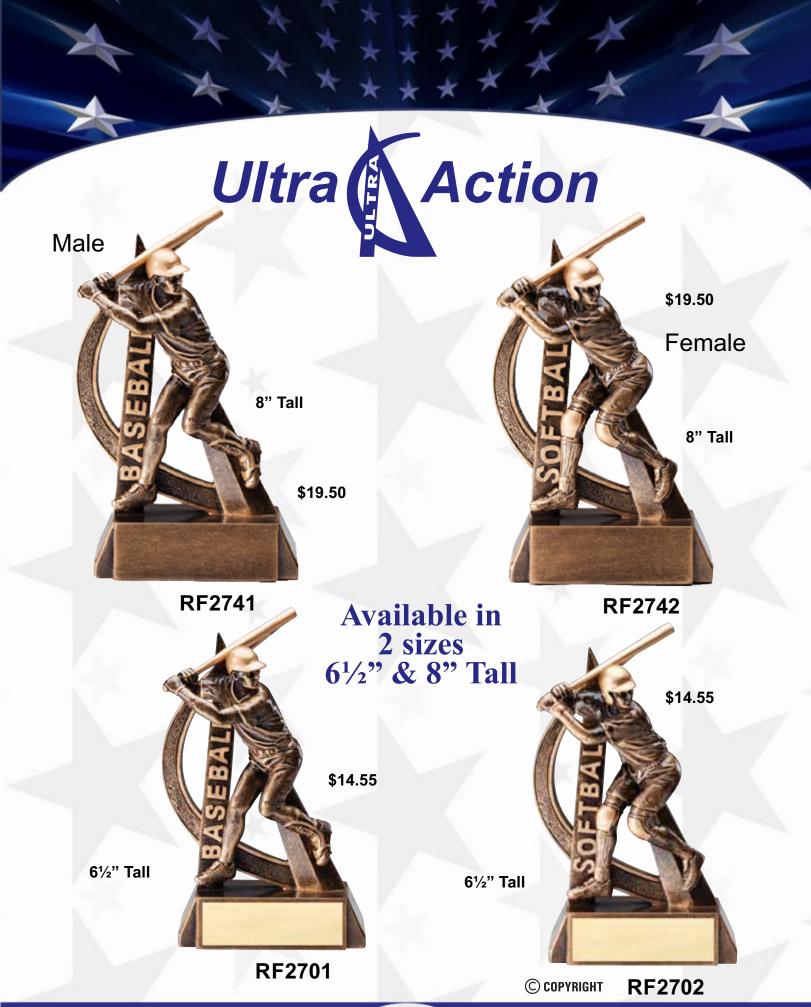

#### Great For Baseball & Softball

**RF2501A** 

81/2" Tall

Male Baseball

**Average** Heights!!!!

> 61/2" Tal