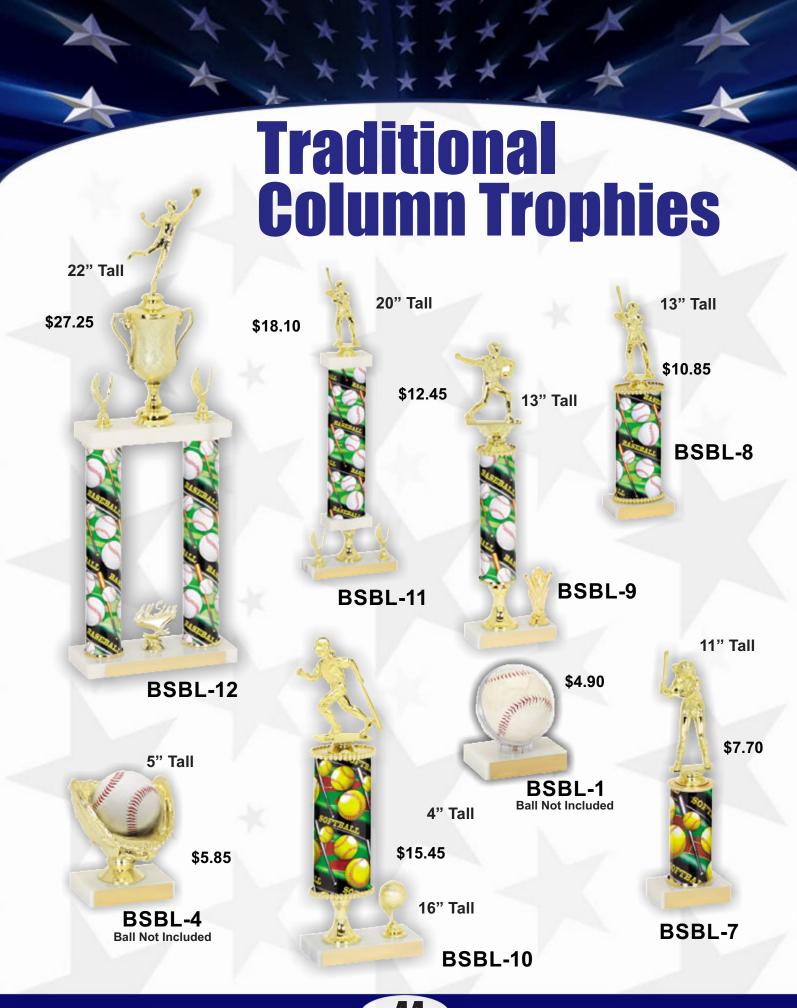

2 MF5302 MF5401 \$8.20 **Baseball Victory** Over 6" **Backdrop** \$8.20 **Figures** MF5301 Figures here are shown on an optional marble base Softball for display purposes only

## High Relief Series

**RFH501** 



Male Baseball

**7½" Tall** 

\$20.90

\$20.90



Side View

Softball



61/4" Tall

\$6.00





Female Baseball

**RFH502** 

Stands or Hangs on a wall





Stand or

Hangs on the Wall

RF8601

71/4" Tall

Holds a 3½" X 5" Photo

5½" Tall

**RS01** 

\$10.05





MX901 MX902

Male Baseball Female Softball



MX801 MX802

Male Baseball Female Softball



MX701 Male Baseball



MX702 Female Softball



Swing Motion Awards



MX719 Male T-Ball



MX720 Female T-Ball









MX501 Male Baseball



MX502 Female Baseball



MX519 Male T-Ball



MX520 Female T-Ball

Side View