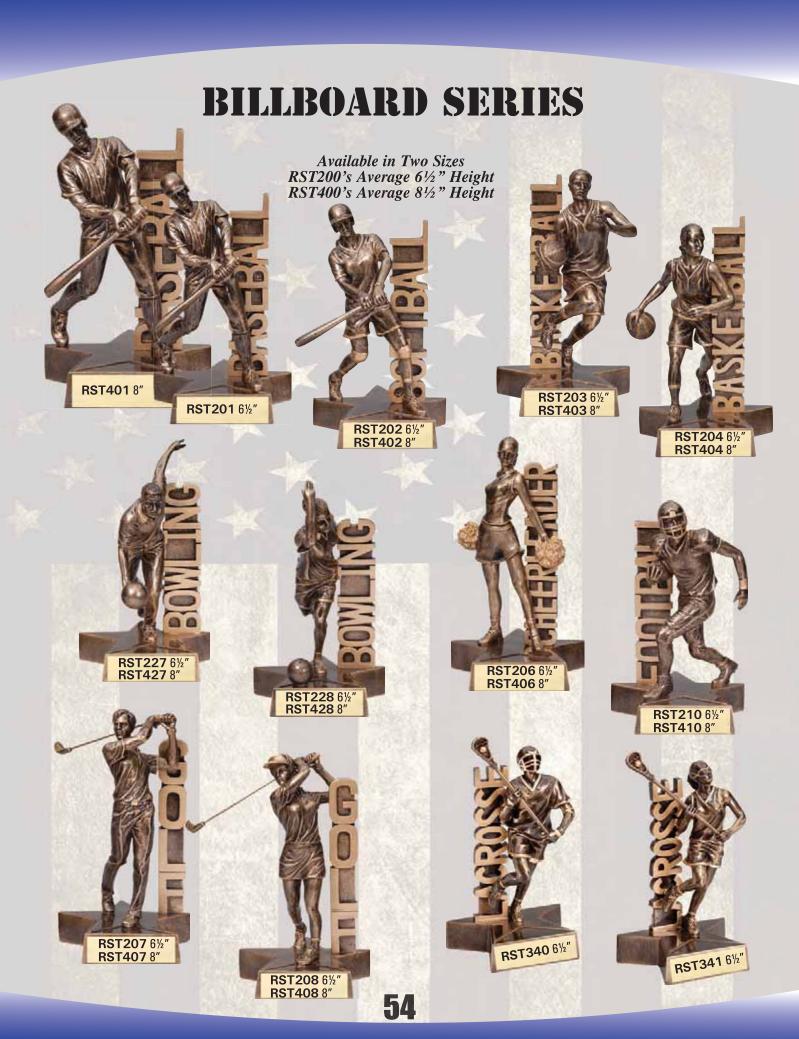

# **Team Award**

## Gallery Sculptures

Available in 2" & 23/4" Tall

**MDC402** 



**Sports Medals** 

Medals Available in Gold, Silver & Bronze

\$5.95



**Diamond Cut Medals** 







RF-7000-12-BM





#### **Gallery Sculptures**

## Team Award Coaches Award



71/4" Tall

\$91.95



#### Beautiful Multi-Color Large Statuettes

83/4" Tall

\$102.50



## \$11.45

## Banner Series



**RFS231** 

## Participation Youth Leagues



**RF2501B** 

#### Great For Baseball & Softball



**RF2501A** 





81/2" Tall



Male Baseball



**Average** Heights!!!!

> 61/2" Tal











## **Running Star Series**



Softball 1/2"

\$15.00

5½"

RST602



71/2"



**RST802** 



**Baseball** 

\$9.00

\$9.00















**Prices Listed A Marble Base (BMCB1) RG1002** 



#### **Softball Baseball** \$10.75 **Over 10" Over 10**" **These Figures** can be put on \$10.75 almost any base Figures here are shown on in our catalog an optional marble base for display purposes only MF5402 MF5302 MF5401 \$8.20 **Baseball Victory** Over 6" **Backdrop** \$8.20 **Figures** MF5301 Figures here are shown on an optional marble base Softball for display purposes only

## High Relief Series

**RFH501** 



Male Baseball

**7½" Tall** 

\$20.90

\$20.90



Side View

Softball



61/4" Tall

\$6.00





Female Baseball

**RFH502** 

Stands or Hangs on a wall





Stand or

Hangs on the Wall

RF8601

71/4" Tall

Holds a 3½" X 5" Photo

5½" Tall

**RS01** 

\$10.05





MX901 MX902

Male Baseball Female Softball