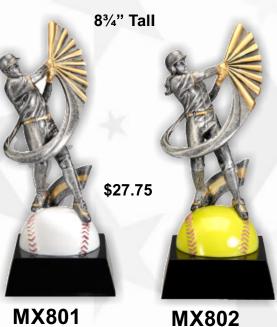

71/4" Tall

Holds a 3½" X 5" Photo

5½" Tall

**RS01** 

\$10.05

MX901 MX902

Male Baseball Female Softball

MX801 MX802