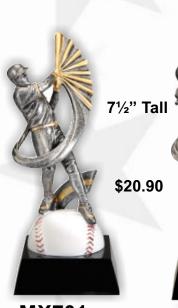

## High Relief Series

**RFH501** 

Male Baseball

**7½" Tall** 

\$20.90

\$20.90

Side View

Softball