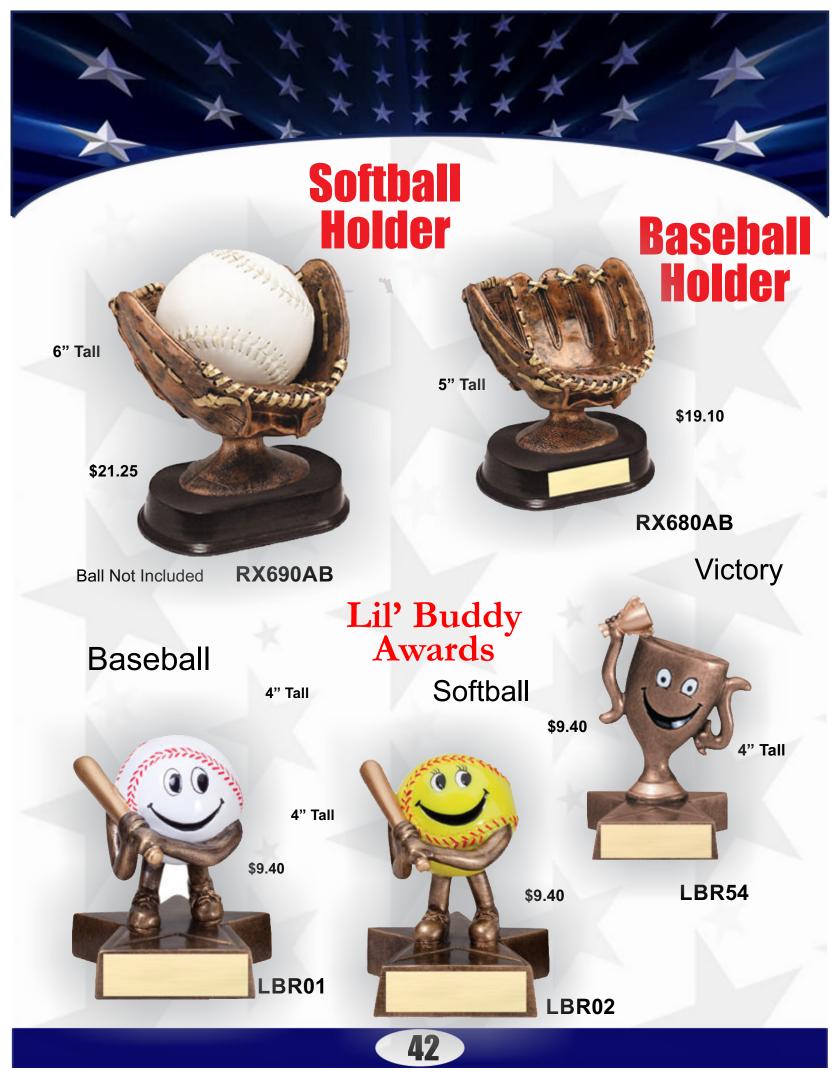

F5402 MF5302 MF5401 \$8.20 **Baseball Victory** Over 6" **Backdrop** \$8.20 **Figures** MF5301 Figures here are shown on an optional marble base Softball for display purposes only

## High Relief Series

**RFH501** 



Male Baseball

**7½" Tall** 

\$20.90

\$20.90



Side View

Softball



61/4" Tall

\$6.00





Female Baseball

**RFH502** 

Stands or Hangs on a wall





Stand or

Hangs on the Wall

RF8601

71/4" Tall

Holds a 3½" X 5" Photo

5½" Tall

**RS01** 

\$10.05





MX901 MX902

Male Baseball Female Softball



MX801 MX802

Male Baseball Female Softball



MX701 Male Baseball



MX702 Female Softball



Swing Motion Awards



MX719 Male T-Ball



MX720 Female T-Ball









MX501 Male Baseball



MX502 Female Baseball



MX519 Male T-Ball



MX520 Female T-Ball

Side View