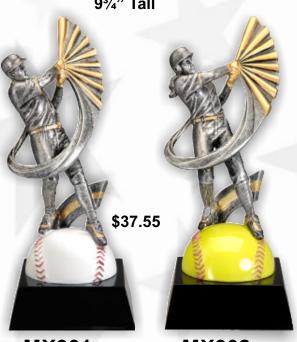

71/4" Tall

Holds a 3½" X 5" Photo

5½" Tall

**RS01** 

\$10.05

MX901 MX902

Male Baseball Female Softball

MX801 MX802