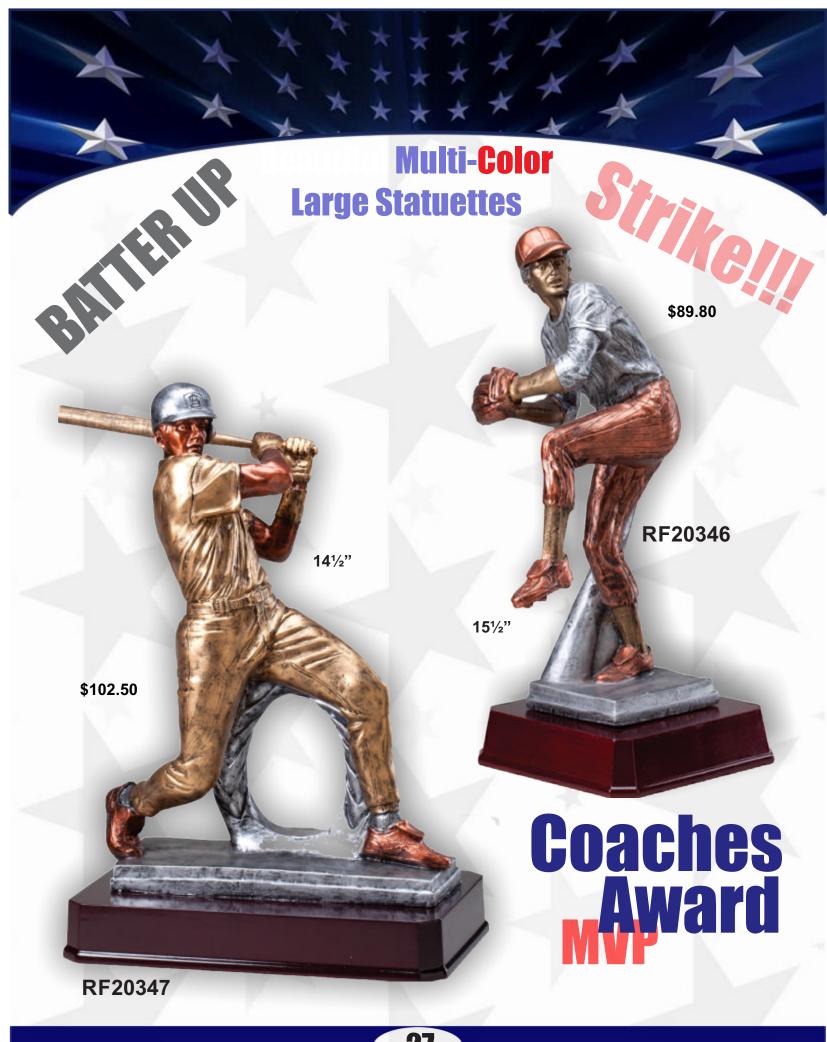

# **Team Award**

## Gallery Sculptures

Available in 2" & 23/4" Tall

**MDC402** 



**Sports Medals** 

Medals Available in Gold, Silver & Bronze

\$5.95



**Diamond Cut Medals** 







RF-7000-12-BM





#### **Gallery Sculptures**

## Team Award Coaches Award



71/4" Tall

\$91.95



#### Beautiful Multi-Color Large Statuettes

83/4" Tall

\$102.50



## \$11.45

## Banner Series



**RFS231** 

## Participation Youth Leagues



**RF2501B** 

#### Great For Baseball & Softball



**RF2501A** 





81/2" Tall



Male Baseball



**Average** Heights!!!!

> 61/2" Tal











## **Running Star Series**



Softball 1/2"

\$15.00

5½"

RST602



71/2"



**RST802** 



**Baseball** 

\$9.00

\$9.00















**Prices Listed A Marble Base (BMCB1) RG1002** 



#### **Softball Baseball** \$10.75 **Over 10" Over 10**" **These Figures** can be put on \$10.75 almost any base Figures here are shown on in our catalog an optional marble base for display purposes only MF5402 MF5302 MF5401 \$8.