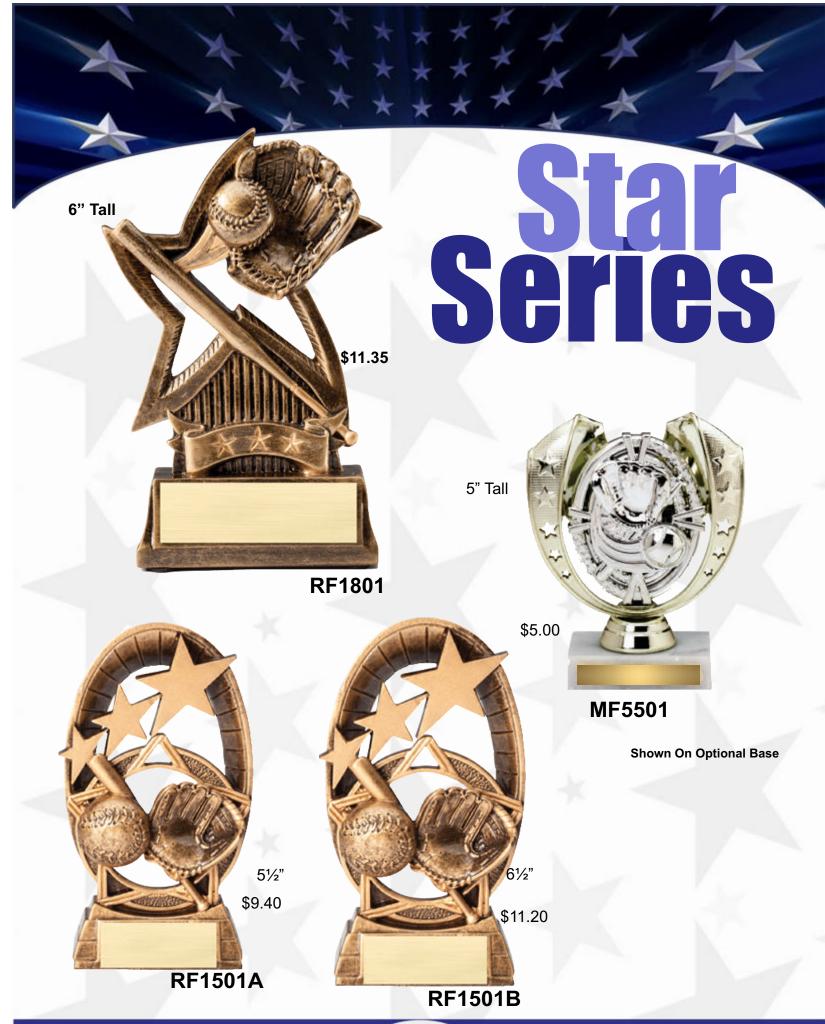

# **Team Award**

## Gallery Sculptures

Available in 2" & 23/4" Tall

**MDC402** 



**Sports Medals** 

Medals Available in Gold, Silver & Bronze

\$5.95



**Diamond Cut Medals** 







RF-7000-12-BM





#### **Gallery Sculptures**

## Team Award Coaches Award



71/4" Tall

\$91.95



#### Beautiful Multi-Color Large Statuettes

83/4" Tall

\$102.50



## \$11.45

## Banner Series



**RFS231** 

## Participation Youth Leagues



**RF2501B** 

#### Great For Baseball & Softball



**RF2501A** 





81/2" Tall



Male Baseball



**Average** Heights!!!!

> 61/2" Tal











## **Running Star Series**



Softball 1/2"

\$15.00

5½"

RST602



71/2"



**RST802** 



**Baseball** 

\$9.00

\$9.00















**Prices Listed A Marble Base (BMCB1) RG1002** 



#### **Softball Baseball** \$10.75 **Over 10" Over 10**" **These Figures** can be put on \$10.75 almost any base Figures here are shown on in our catalog an optional marble base for display purposes only MF5402 MF5302 MF5401 \$8.20 **Baseball Victory** Over 6" **Backdrop** \$8.20 **Figures** MF5301 Figures here are shown on an optional marble base Softball for display purposes only

## High Relief Series

**RFH501** 



Male Baseball

**7½" Tall** 

\$20.90

\$20.90



Side View

Softball



61/4" Tall

\$6.00





Female Baseball

**RFH502** 

Stands or Hangs on a wall





Stand or

Hangs on the Wall

RF8601

71/4" Tall

Holds a 3½" X 5" Photo

5½" Tall

**RS01** 

\$10.05





MX901 MX902

Male Baseball Female Softball



MX