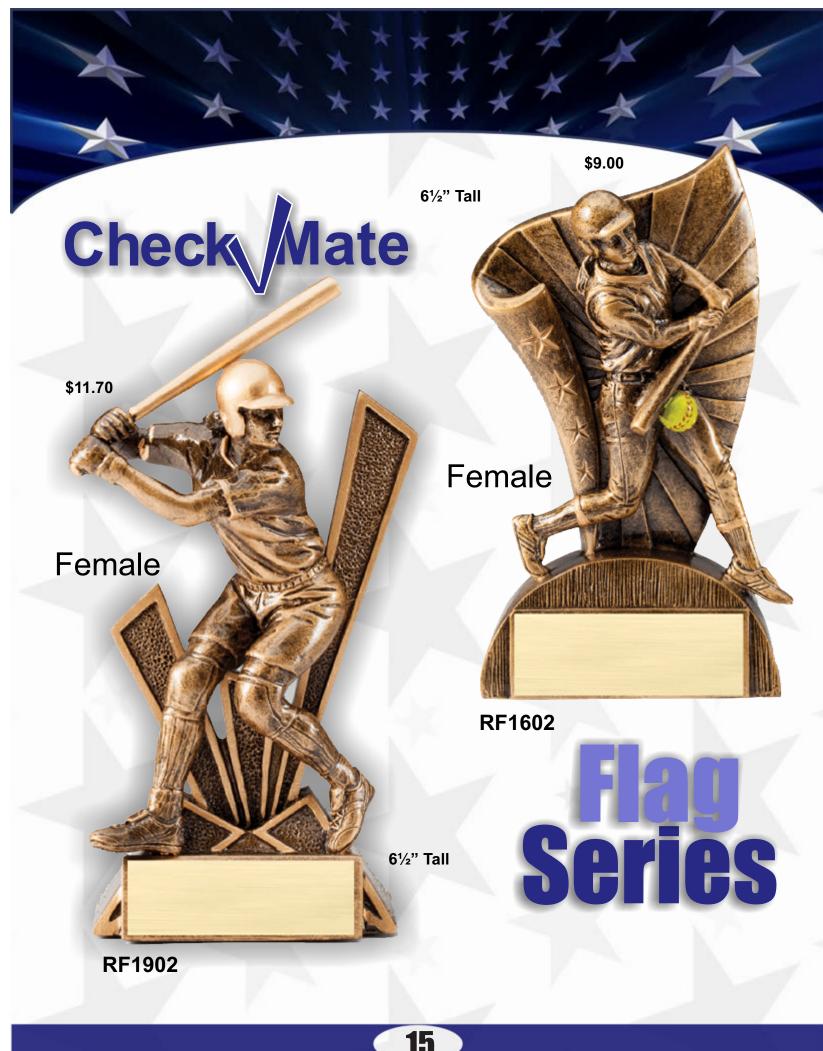

# **Team Award**

## Gallery Sculptures

Available in 2" & 23/4" Tall

**MDC402** 



**Sports Medals** 

Medals Available in Gold, Silver & Bronze

\$5.95



**Diamond Cut Medals** 







RF-7000-12-BM





#### **Gallery Sculptures**

## Team Award Coaches Award



71/4" Tall

\$91.95



#### Beautiful Multi-Color Large Statuettes

83/4" Tall

\$102.50



## \$11.45

## Banner Series



**RFS231** 

## Participation Youth Leagues



**RF2501B** 

#### Great For Baseball & Softball



**RF2501A** 





81/2" Tall



Male Baseball



**Average** Heights!!!!

> 61/2" Tal











## **Running Star Series**



Softball 1/2"

\$15.00

5½"

RST602



71/2"



**RST802** 



**Baseball** 

\$9.00

\$9.00















**Prices Listed A Marble Base (BMCB1) RG1002** 



#### **Softball Baseball** \$10.75 **Over 10" Over 10**" **These Figures** can be put on \$10.75 almost any base Figures here are shown on in our catalog an optional marble base for display purposes only MF5402 MF5302 MF5401 \$8.20 **Baseball Victory** Over 6" **Backdrop** \$8.20 **Figures** MF5301 Figures here are shown on an optional marble base Softball for display purposes only

## High Relief Series

**RFH501** 



Male Baseball

**7½" Tall** 

\$20.90

\$20.90



Side View

Softball



61/4" Tall

\$6.00





Female Baseball

**RFH502** 

Stands or Hangs on a wall





Stand or

Hangs on the