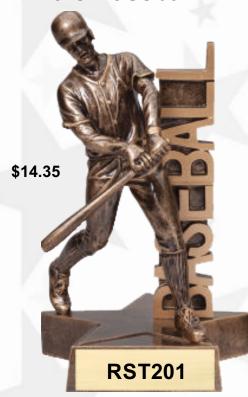

# **Team Award**

## Gallery Sculptures

Available in 2" & 23/4" Tall

**MDC402** 



**Sports Medals** 

Medals Available in Gold, Silver & Bronze

\$5.95



**Diamond Cut Medals** 







RF-7000-12-BM





#### **Gallery Sculptures**

## Team Award Coaches Award



71/4" Tall

\$91.95



#### Beautiful Multi-Color Large Statuettes

83/4" Tall

\$102.50



## \$11.45

## Banner Series



**RFS231** 

## Participation Youth Leagues



**RF2501B** 

#### Great For Baseball & Softball



**RF2501A** 





81/2" Tall



Male Baseball



**Average** Heights!!!!

> 61/2" Tal











## **Running Star Series**



Softball 1/2"

\$15.00

5½"

RST602



71/2"



**RST802** 



**Baseball** 

\$9.00

\$9.00















**Prices Listed A Marble Base (BMCB1) RG1002** 



#### **Softball Baseball** \$10.75 **Over 10" Over 10**" **These Figures** can be put on \$10.75 almost any base Figures here are shown on in our catalog an optional marble base for display purposes only MF5402 MF5302 MF5401 \$8.20 **Baseball Victory** Over 6" **Backdrop** \$8.20 **Figures** MF5301 Figures here are shown on an optional marble base Softball for display purposes only

## High Relief Series

**RFH501** 



Male Baseball

**7½" Tall** 

\$20.90

\$20.90



Side View

Softball



61/4" Tall

\$6.00





Female Baseball

**RFH502** 

Stands or