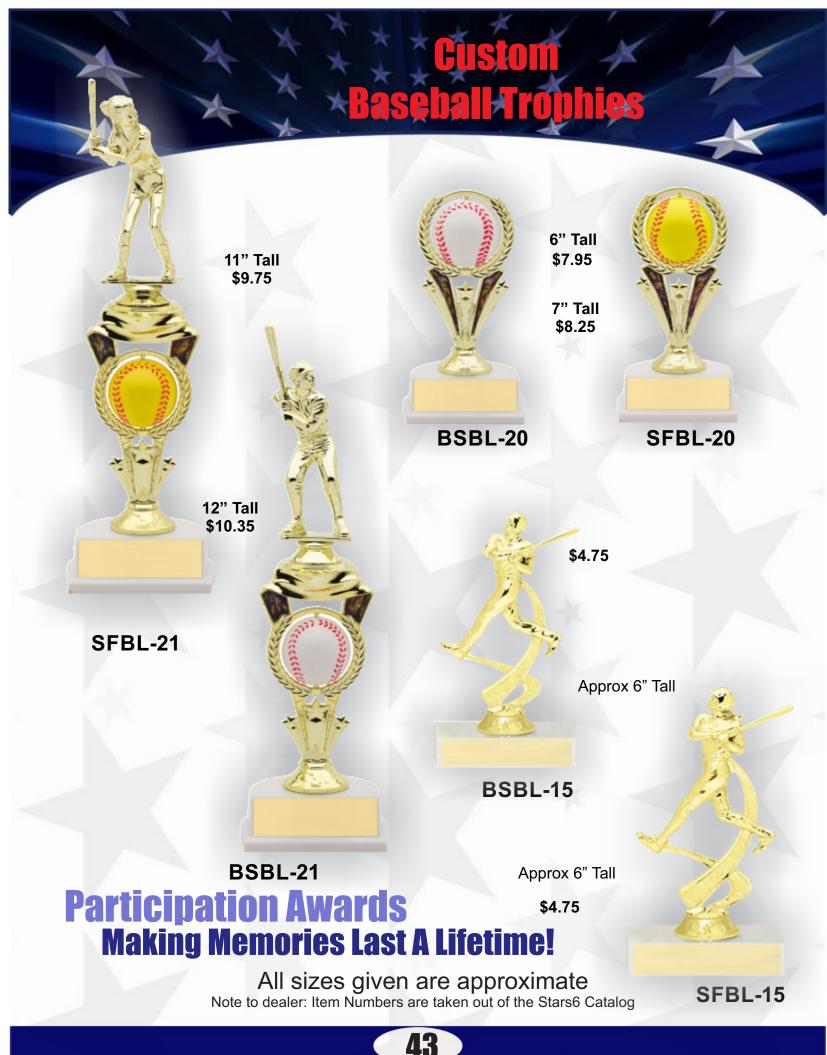

402 MF5302 MF5401 \$8.20 **Baseball Victory** Over 6" **Backdrop** \$8.20 **Figures** MF5301 Figures here are shown on an optional marble base Softball for display purposes only

## High Relief Series

**RFH501** 



Male Baseball

**7½" Tall** 

\$20.90

\$20.90



Side View

Softball



61/4" Tall

\$6.00





Female Baseball

**RFH502** 

Stands or Hangs on a wall





Stand or

Hangs on the Wall

RF8601

71/4" Tall

Holds a 3½" X 5" Photo

5½" Tall

**RS01** 

\$10.05





MX901 MX902

Male Baseball Female Softball



MX801 MX802

Male Baseball Female Softball



MX701 Male Baseball



MX702 Female Softball



Swing Motion Awards



MX719 Male T-Ball



MX720 Female T-Ball









MX501 Male Baseball



MX502 Female Baseball



MX519 Male T-Ball



MX520 Female T-Ball

Side View