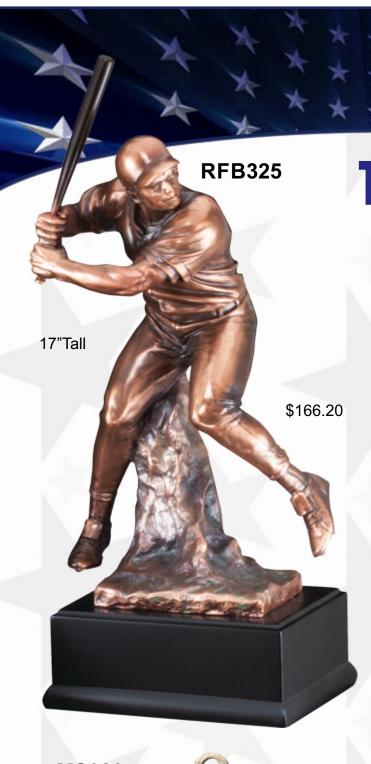

# **Team Award**

## Gallery Sculptures

Available in 2" & 23/4" Tall

**MDC402** 



**Sports Medals** 

Medals Available in Gold, Silver & Bronze

\$5.95



**Diamond Cut Medals** 







RF-7000-12-BM





#### **Gallery Sculptures**

## Team Award Coaches Award



71/4" Tall

\$91.95



#### Beautiful Multi-Color Large Statuettes

83/4" Tall

\$102.50



## \$11.45

## Banner Series



**RFS231** 

## Participation Youth Leagues



**RF2501B** 

#### Great For Baseball & Softball



**RF2501A** 





81/2" Tall



Male Baseball



**Average** Heights!!!!

> 61/2" Tal











## **Running Star Series**



Softball 1/2"

\$15.00

5½"

RST602



71/2"



**RST802** 



**Baseball** 

\$9.00

\$9.00















**Prices Listed A Marble Base (BMCB1) RG1002** 



#### **Softball Base