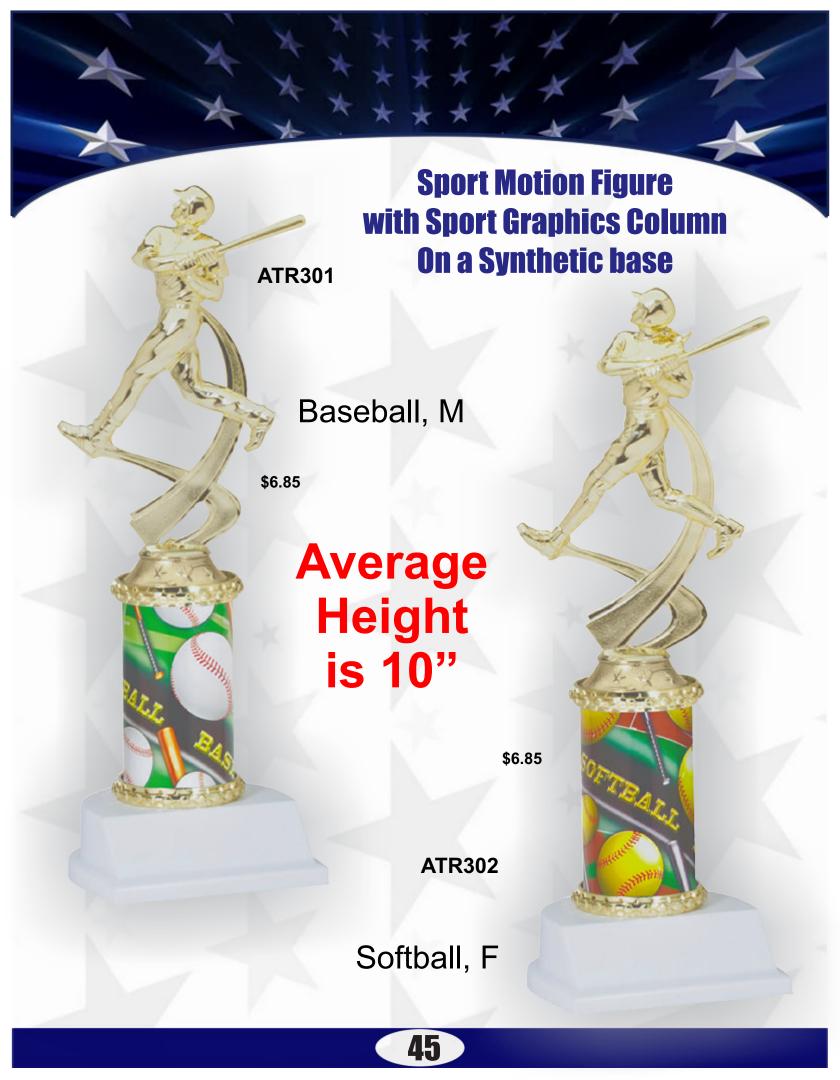

MF5302 MF5401 \$8.20 **Baseball Victory** Over 6" **Backdrop** \$8.20 **Figures** MF5301 Figures here are shown on an optional marble base Softball for display purposes only

## High Relief Series

**RFH501** 



Male Baseball

**7½" Tall** 

\$20.90

\$20.90



Side View

Softball



61/4" Tall

\$6.00





Female Baseball

**RFH502** 

Stands or Hangs on a wall





Stand or

Hangs on the Wall

RF8601

71/4" Tall

Holds a 3½" X 5" Photo

5½" Tall

**RS01** 

\$10.05





MX901 MX902

Male Baseball Female Softball



MX801 MX802

Male Baseball Female Softball



MX701 Male Baseball



MX702 Female Softball



Swing Motion Awards



MX719 Male T-Ball



MX720 Female T-Ball









MX501 Male Baseball



MX502 Female Baseball



MX519 Male T-Ball



MX520 Female T-Ball

Side View