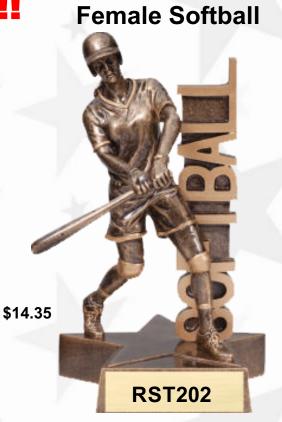

# **Team Award**

## Gallery Sculptures

Available in 2" & 23/4" Tall

**MDC402** 



**Sports Medals** 

Medals Available in Gold, Silver & Bronze

\$5.95



**Diamond Cut Medals** 







RF-7000-12-BM





#### **Gallery Sculptures**

## Team Award Coaches Award



71/4" Tall

\$91.95



#### Beautiful Multi-Color Large Statuettes

83/4" Tall

\$102.50



## \$11.45

## Banner Series



**RFS231** 

## Participation Youth Leagues



**RF2501B** 

#### Great For Baseball & Softball



**RF2501A** 





81/2" Tall



Male Baseball



**Average** Heights!!!!

> 61/2" Tal











## **Running Star Series**



Softball 1/2"

\$15.00

5½"

RST602



71/2"



**RST802** 



**Baseball** 

\$9.00

\$9.00















**Prices Listed A Marble Base (BMCB1) RG1002** 



#### **Softball Baseball** \$10.75 **Over 10" Over 10**" **These Figures** can be put on \$10.75 almost any base Figures here are shown on in our catalog an optional marble base for display purposes only MF5402 MF5302 MF5401 \$8.20 **Baseball Victory** Over 6" **Backdrop** \$8.20 **Figures** MF5301 Figures here are shown on an optional marble base Softball for display purposes only

## High Relief Series

**RFH501** 



Male Baseball

**7½" Tall** 

\$20.90

\$20.90



Side View

Softball



61/4" Tall

\$6.00





Female Baseball

**RFH502** 

Stands or Hangs on a wall





Stand or

Hangs on