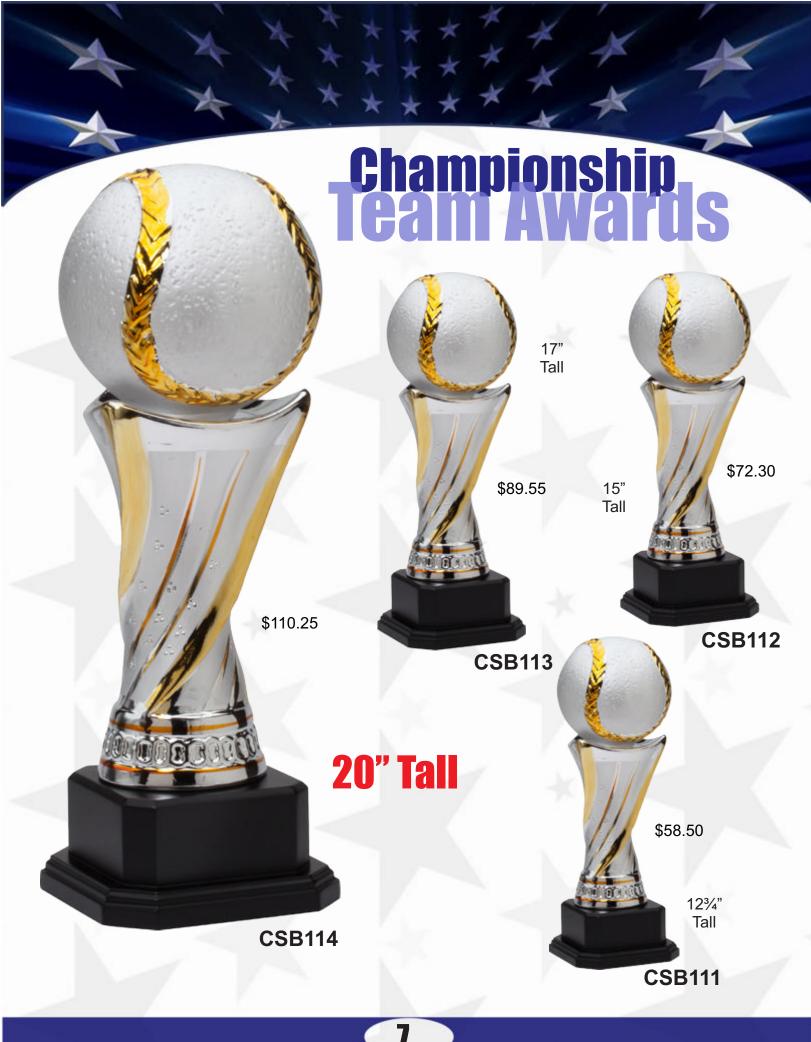

# **Team Award**

## Gallery Sculptures

Available in 2" & 23/4" Tall

**MDC402** 



**Sports Medals** 

Medals Available in Gold, Silver & Bronze

\$5.95



**Diamond Cut Medals** 







RF-7000-12-BM





#### **Gallery Sculptures**

## Team Award Coaches Award



71/4" Tall

\$91.95



#### Beautiful Multi-Color Large Statuettes

83/4" Tall

\$102.50



## \$11.45

## Banner Series



**RFS231** 

## Participation Youth Leagues



**RF2501B** 

#### Great For Baseball & Softball



**RF2501A** 





81/2" Tall



Male Baseball



**Average** Heights!!!!

> 61/2" Tal











## **Running Star Series**



Softball 1/2"

\$15.00

5½"

RST602



71/2"



**RST802** 



**Baseball** 

\$9.00

\$9.00















**Prices Listed A Marble Base (BMCB1) RG1002** 



#### **Softball Baseball** \$10.75 **Over 10" Over 10**" **These Figures** can be put on \$10.75 almost any base Figures here are shown on in our catalog an optional marble base for display purposes only MF5402 MF5302 MF5401 \$8.20 **Baseball Victory** Over 6" **Backdrop** \$8.20 **Figures** MF5301 Figures here are shown on an optional marble base Softball for display purposes only

## High Relief Series

**RFH501** 



Male Baseball

**7½" Tall** 

\$20.90

\$20.90



Side View

Softball



61/4" Tall

\$6.00





Female Baseball

**RFH502** 

Stands or Hangs on a wall





Stand or

Hangs on the Wall

RF8601

71/4" Tall

Holds a 3½" X 5" Photo

5½" Tall

**RS01** 

\$10.05





MX901 MX902

Male Baseball Female Softball



MX801 MX