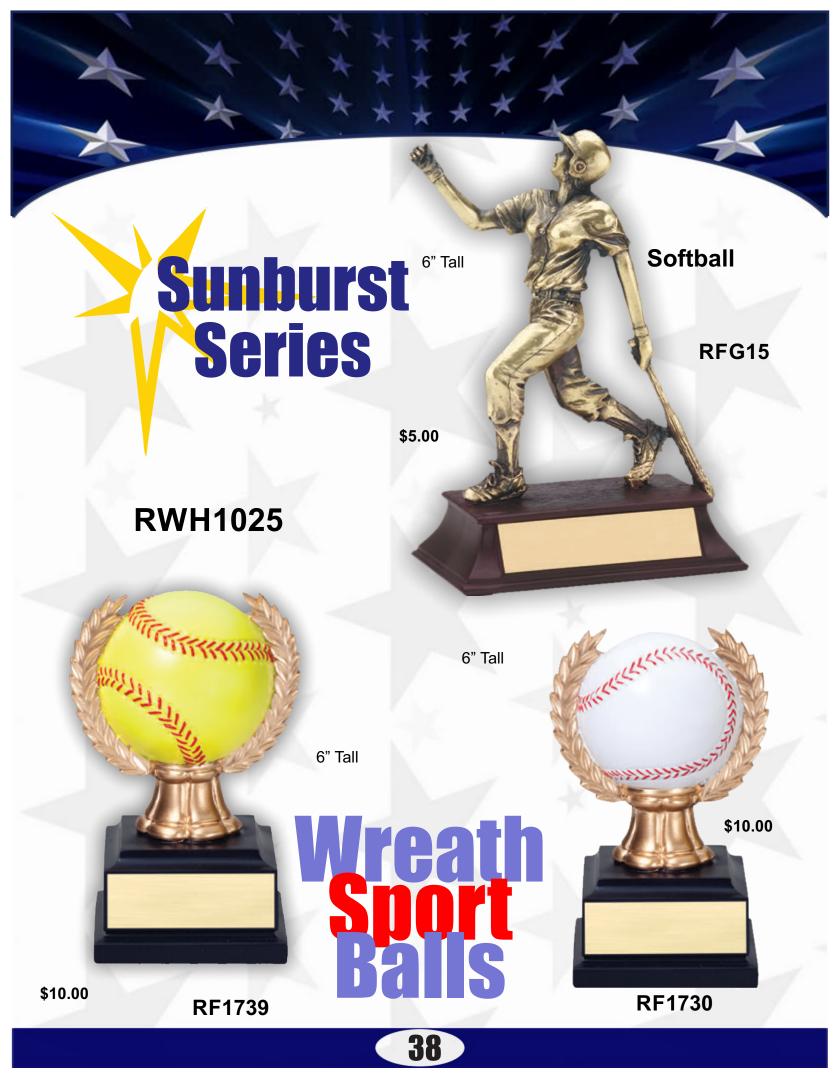

## **Running Star Series**

Softball 1/2"

\$15.00

5½"

RST602

71/2"

**RST802** 

**Baseball** 