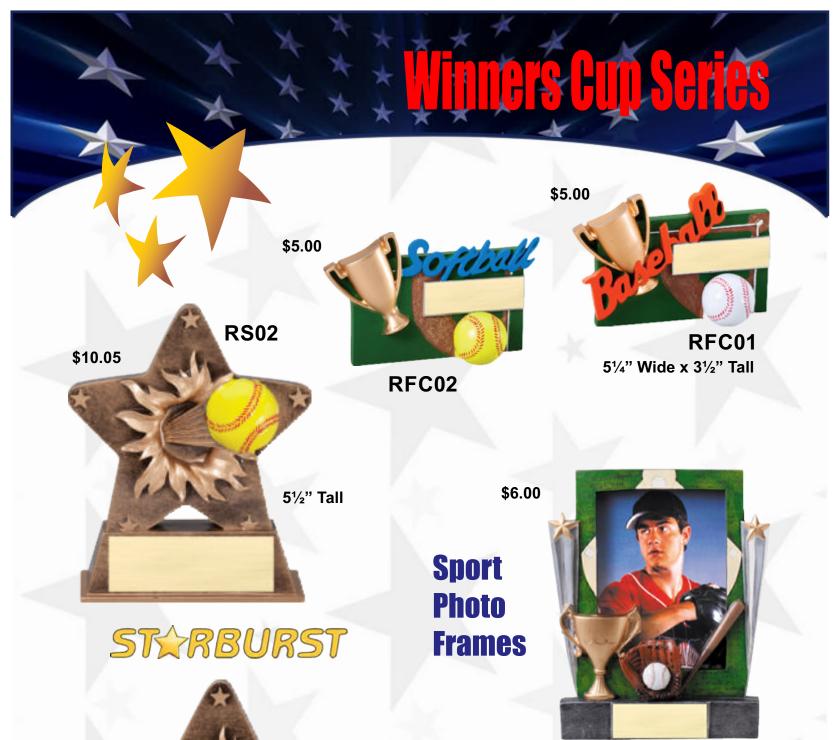

## **Running Star Series**

Softball 1/2"

\$15.00

5½"

RST602

71/2"

**RST802** 

**Baseball** 

\$9.00

\$9.00

**Prices Listed A Marble Base (BMCB1) RG1002** 

#### **Softball Baseball** \$10.75 **Over 10" Over 10**" **These Figures** can be put on \$10.75 almost any base Figures here are shown on in our catalog an optional marble base for display purposes only MF5402 MF5302 MF5401 \$8.20 **Baseball Victory** Over 6" **Backdrop** \$8.20 **Figures** MF5301 Figures here are shown on an optional marble base Softball for display purposes only