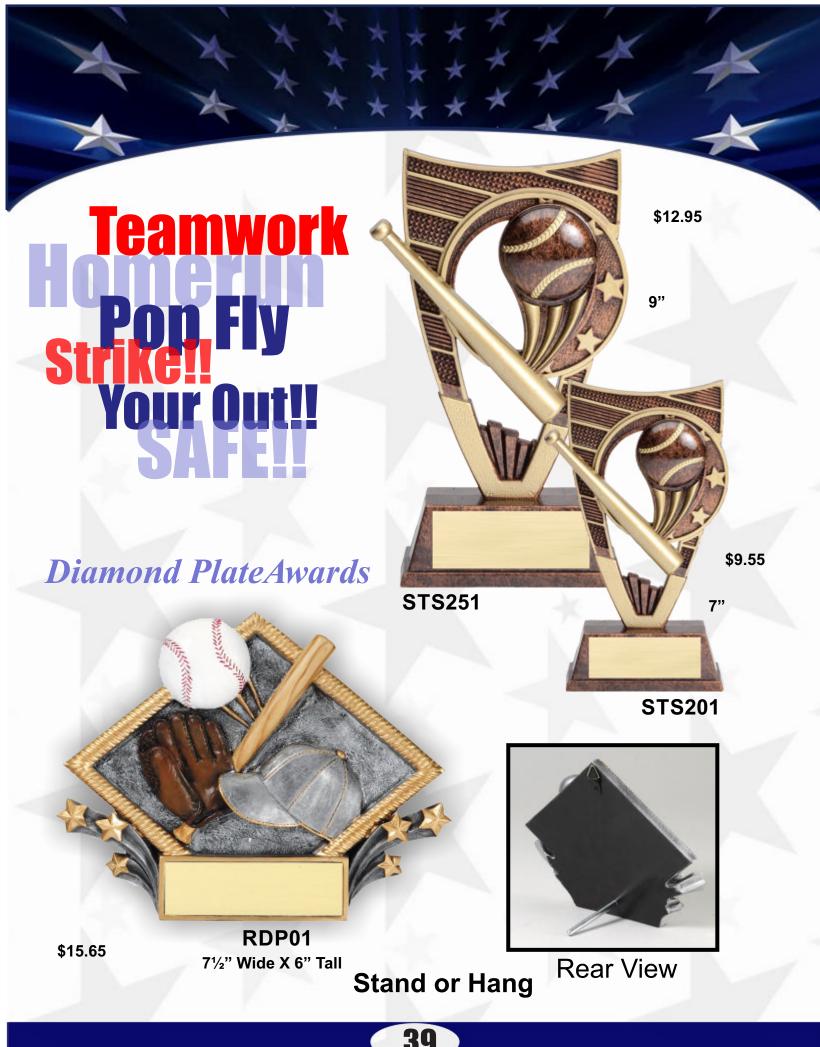

## **Running Star Series**

Softball 1/2"

\$15.00

5½"

RST602

71/2"

**RST802** 

**Baseball** 