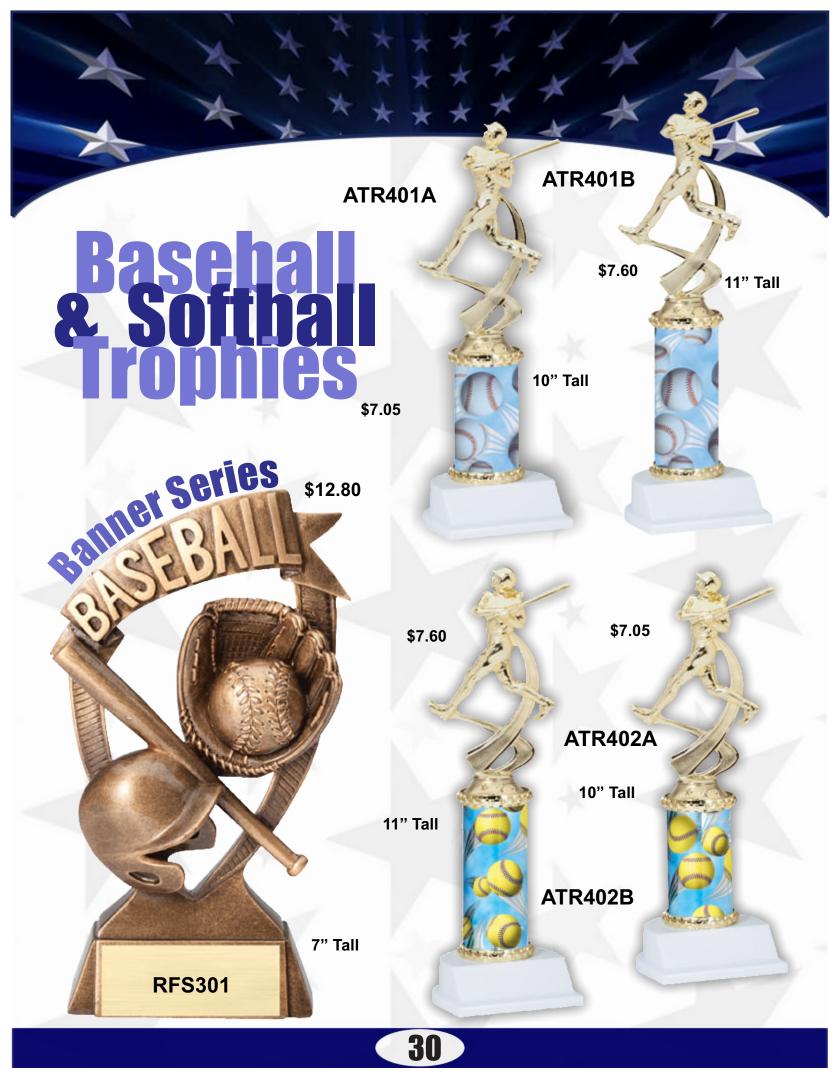

## Banner Series

**RFS231** 

## Participation Youth Leagues

**RF2501B** 

#### Great For Baseball & Softball

**RF2501A** 

81/2" Tall

Male Baseball

**Average** Heights!!!!

> 61/2" Tal