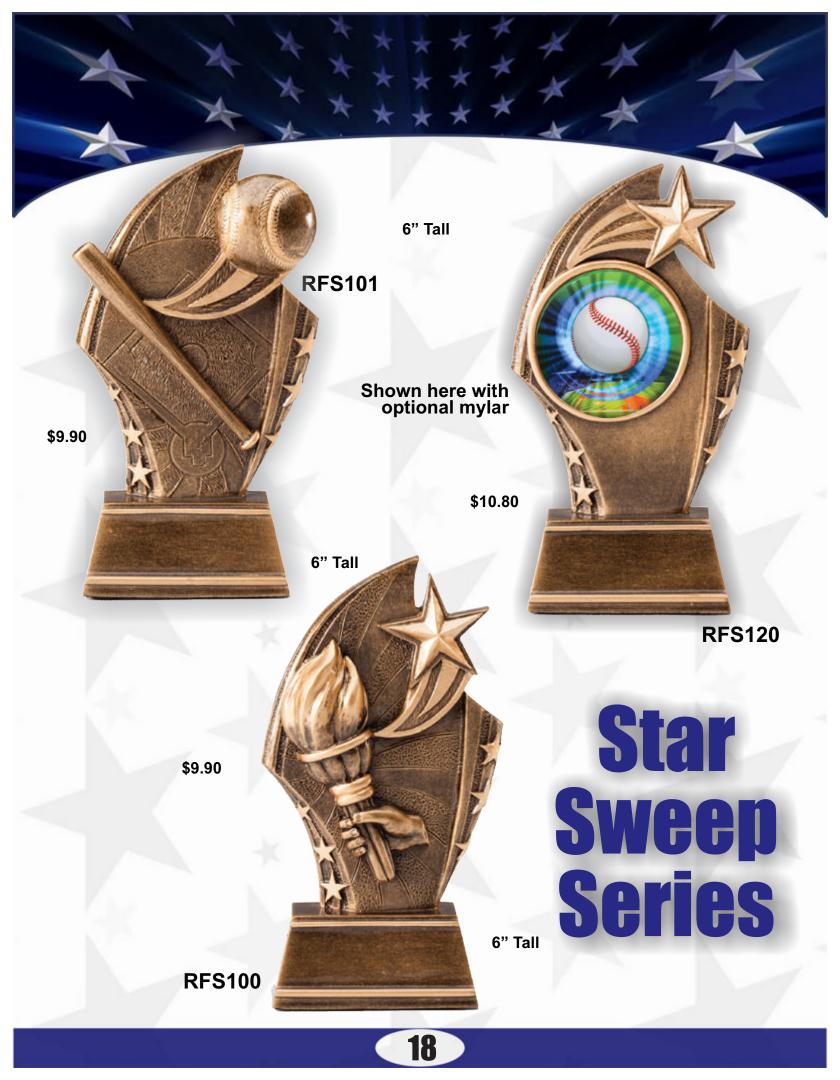

# **Team Award**

## Gallery Sculptures

Available in 2" & 23/4" Tall

**MDC402** 



**Sports Medals** 

Medals Available in Gold, Silver & Bronze

\$5.95



**Diamond Cut Medals** 







RF-7000-12-BM





#### **Gallery Sculptures**

## Team Award Coaches Award



71/4" Tall

\$91.95



#### Beautiful Multi-Color Large Statuettes

83/4" Tall

\$102.50



## \$11.45

## Banner Series



**RFS231** 

## Participation Youth Leagues



**RF2501B** 

#### Great For Baseball & Softball



**RF2501A** 





81/2" Tall



Male Baseball



**Average** Heights!!!!

> 61/2" Tal











## **Running Star Series**



Softball 1/2"

\$15.00

5½"

RST602



71/2"



**RST802** 



**Baseball** 

\$9.00

\$9.00















**Prices Listed A Marble Base (BMCB1) RG1002** 



#### **Softball Baseball** \$10.75 **Over 10" Over 10**" **These Figures** can be put on \$10.75 almost any base Figures here are shown on in our catalog an optional marble base for display purposes only MF5402 MF5302 MF5401 \$8.20 **Baseball Victory** Over 6" **Backdrop** \$8.20 **Figures** MF5301 Figures here are shown on an optional marble base Softball for display purposes only

## High Relief Series

**RFH501** 



Male Baseball

**7½" Tall** 

\$20.90

\$20.90



Side View

Softball



61/4" Tall

\$6.00





Female Baseball

**RFH502** 

Stands or Hangs on a wall





Stand or

Hangs on the Wall

RF8601

71/4" Tall

Holds a 3½" X 5" Photo

5½" Tall

**RS01** 

\$10.05





MX901 MX902

Male Baseball Female Softball



MX801