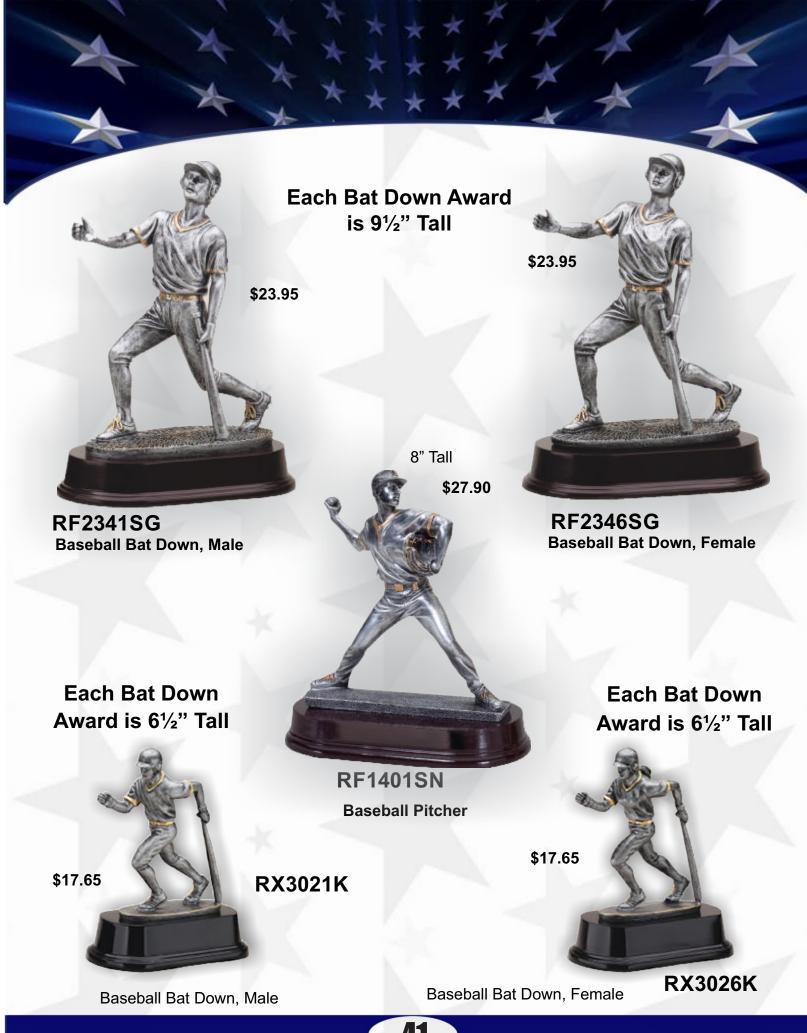

MF5402 MF5302 MF5401 \$8.20 **Baseball Victory** Over 6" **Backdrop** \$8.20 **Figures** MF5301 Figures here are shown on an optional marble base Softball for display purposes only

## High Relief Series

**RFH501** 



Male Baseball

**7½" Tall** 

\$20.90

\$20.90



Side View

Softball



61/4" Tall

\$6.00





Female Baseball

**RFH502** 

Stands or Hangs on a wall





Stand or

Hangs on the Wall

RF8601

71/4" Tall

Holds a 3½" X 5" Photo

5½" Tall

**RS01** 

\$10.05





MX901 MX902

Male Baseball Female Softball



MX801 MX802

Male Baseball Female Softball



MX701 Male Baseball



MX702 Female Softball



Swing Motion Awards



MX719 Male T-Ball



MX720 Female T-Ball









MX501 Male Baseball



MX502 Female Baseball



MX519 Male T-Ball



MX520 Female T-Ball

Side View