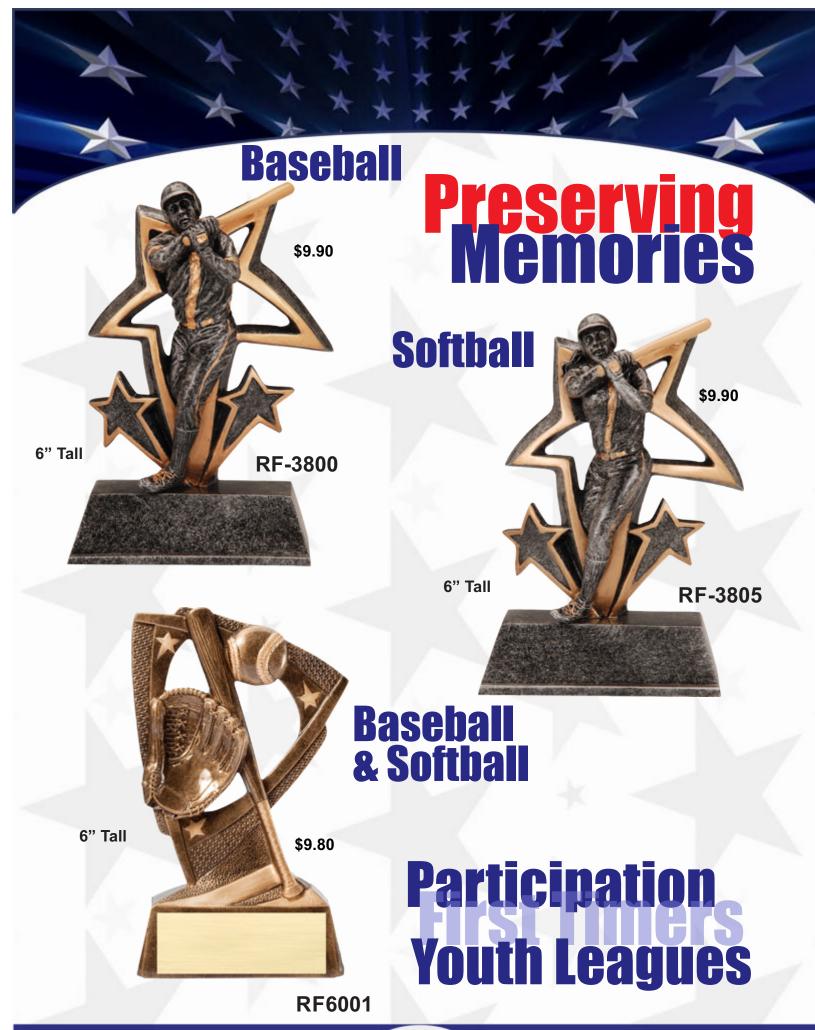

## Participation Youth Leagues

**RF2501B** 

#### Great For Baseball & Softball

**RF2501A** 

81/2" Tall

Male Baseball

**Average** Heights!!!!

> 61/2" Tal