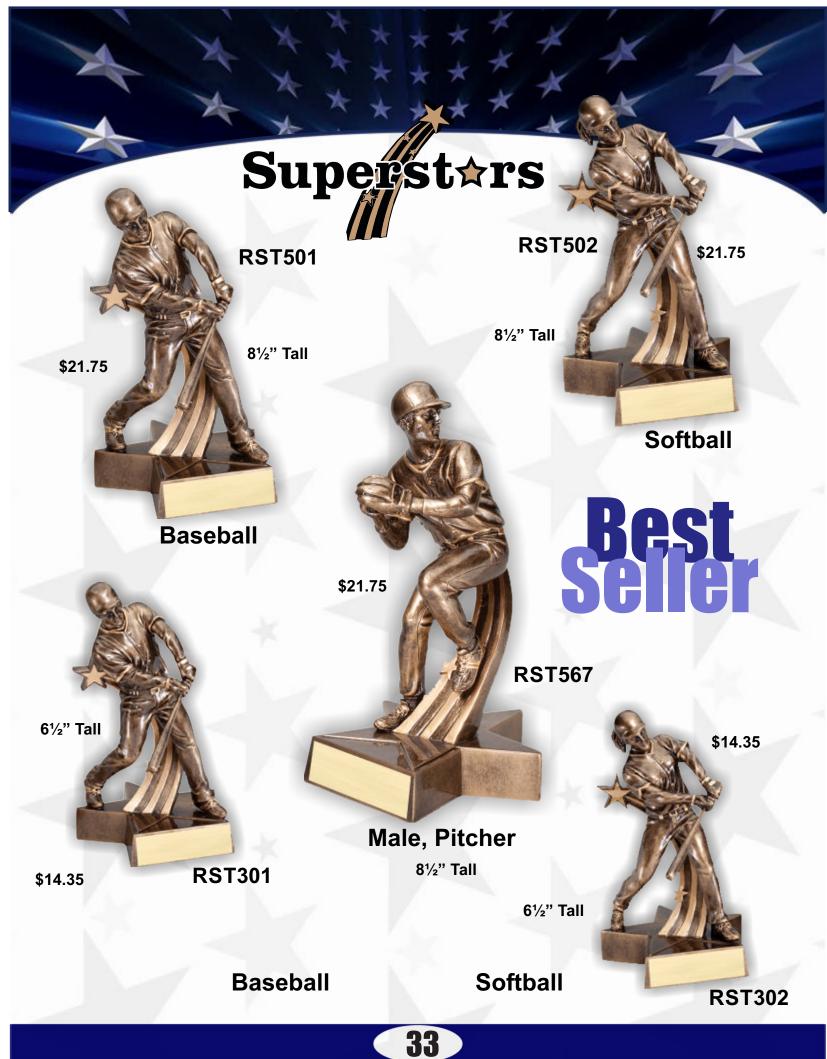

## **Running Star Series**

Softball 1/2"

\$15.00

5½"

RST602

71/2"

**RST802** 

**Baseball** 