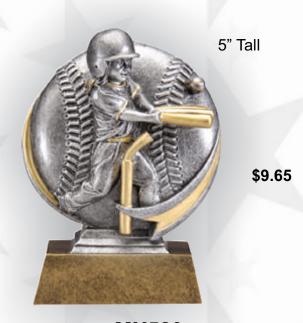

ble base for display purposes only MF5402 MF5302 MF5401 \$8.20 **Baseball Victory** Over 6" **Backdrop** \$8.20 **Figures** MF5301 Figures here are shown on an optional marble base Softball for display purposes only

## High Relief Series

**RFH501** 



Male Baseball

**7½" Tall** 

\$20.90

\$20.90



Side View

Softball



61/4" Tall

\$6.00





Female Baseball

**RFH502** 

Stands or Hangs on a wall





Stand or

Hangs on the Wall

RF8601

71/4" Tall

Holds a 3½" X 5" Photo

5½" Tall

**RS01** 

\$10.05





MX901 MX902

Male Baseball Female Softball



MX801 MX802

Male Baseball Female Softball



MX701 Male Baseball



MX702 Female Softball



Swing Motion Awards



MX719 Male T-Ball



MX720 Female T-Ball









MX501 Male Baseball



MX502 Female Baseball



MX519 Male T-Ball



MX520 Female T-Ball

Side View