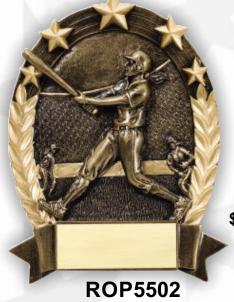

## High Relief Series

**RFH501** 

Male Baseball

**7½" Tall** 

\$20.90

\$20.90

Side View

Softball

61/4" Tall

\$6.00

Female Baseball

**RFH502** 

Stands or Hangs on a wall

Stand or

Hangs on the Wall

RF8601