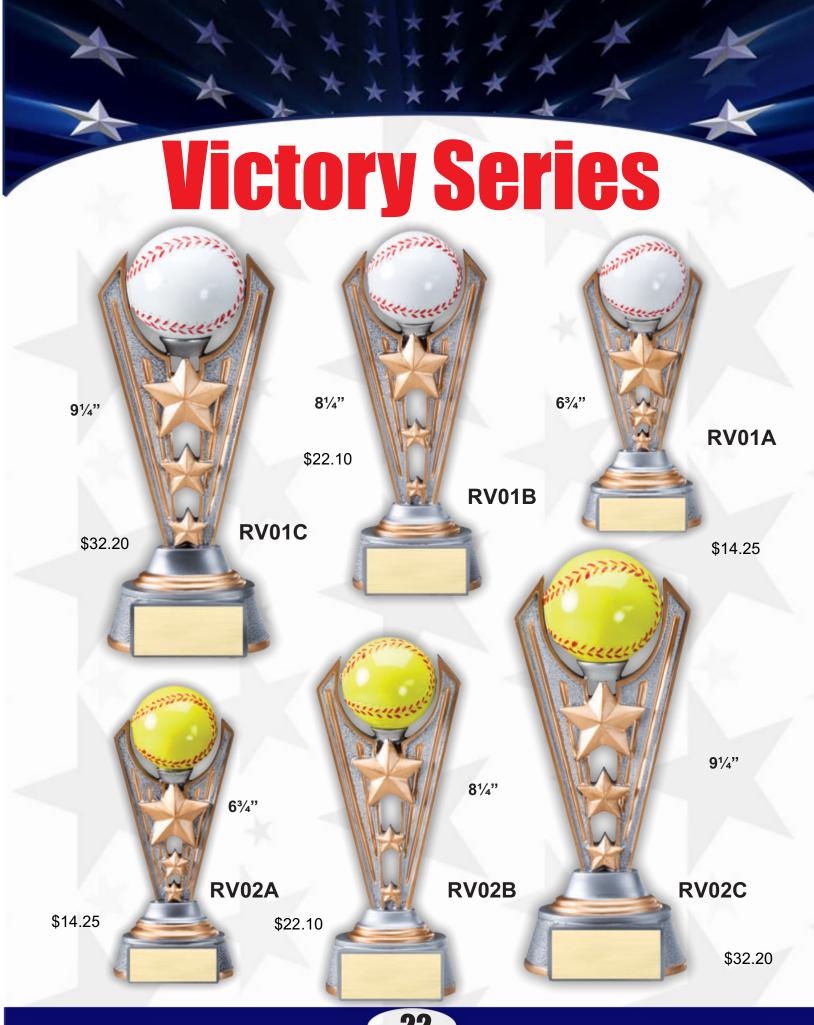

## **Running Star Series**

Softball 1/2"

\$15.00

5½"

RST602

71/2"

**RST802** 

**Baseball** 